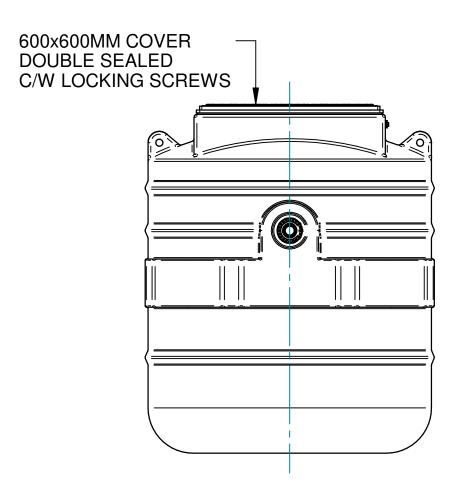

Available in single or twin pump configurations for rain water, effluent or sewage

| Revision | Issue Date | FCN Reference | COPYRIGHT Sole property of Harlequin Manufacturing Ltd All rights reserved                                                                             |  |  |
|----------|------------|---------------|--------------------------------------------------------------------------------------------------------------------------------------------------------|--|--|
|          |            |               | DISCLOSED TO ANY THIRD PARTIES WITHOUT THE PRIOR WRITTEN CONSENT OF HARLEQUIN MANUFACTURING LTD                                                        |  |  |
|          |            |               |                                                                                                                                                        |  |  |
|          |            |               | THE INFORMATION, DATA, AND DRAWINGS EMBODIED IN THIS DOCUMENT ARE STRICTLY  CONFIDENTIAL AND ARE SUPPLIED WITH THE UNDERSTANDING THAT THEY WILL NOT BE |  |  |
|          |            |               | THE INFORMATION, DATA, AND DRAWINGS EMBODIED IN THIS DOCUMENT ARE STRICTLY                                                                             |  |  |