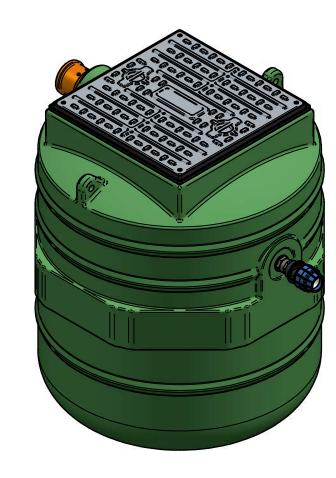

Available in single or twin pump configurations for rain water, effluent or sewage

| Revision | Issue Date | FCN Reference | COPYRIGHT Sole property of Harlequin Manufacturing Ltd All rights reserved                                                                             |  |  |
|----------|------------|---------------|--------------------------------------------------------------------------------------------------------------------------------------------------------|--|--|
|          |            |               | DISCLOSED TO ANY THIRD PARTIES WITHOUT THE PRIOR WRITTEN CONSENT OF HARLEQUIN MANUFACTURING LTD                                                        |  |  |
|          |            |               |                                                                                                                                                        |  |  |
|          |            |               | THE INFORMATION, DATA, AND DRAWINGS EMBODIED IN THIS DOCUMENT ARE STRICTLY  CONFIDENTIAL AND ARE SUPPLIED WITH THE UNDERSTANDING THAT THEY WILL NOT BE |  |  |
|          |            |               | THE INFORMATION, DATA, AND DRAWINGS EMBODIED IN THIS DOCUMENT ARE STRICTLY                                                                             |  |  |