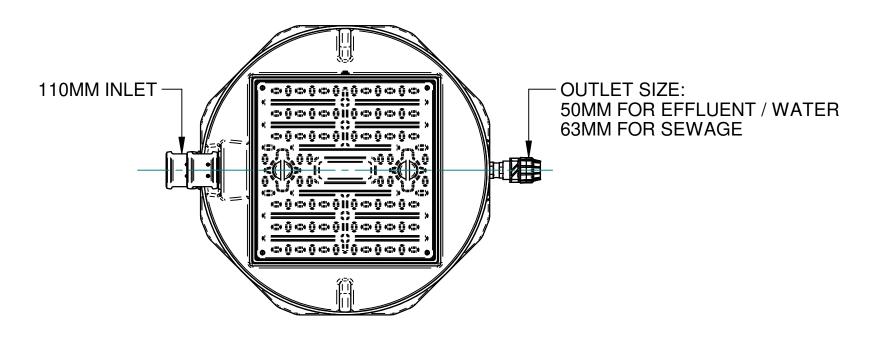

Available in single or twin pump configurations for rain water, effluent or sewage

| Revision | Issue Date | FCN Reference | COPYRIGHT Sole property of Harlequin Manufacturing Ltd All rights reserved                                                                             |  |  |
|----------|------------|---------------|--------------------------------------------------------------------------------------------------------------------------------------------------------|--|--|
|          |            |               | DISCLOSED TO ANY THIRD PARTIES WITHOUT THE PRIOR WRITTEN CONSENT OF HARLEQUIN MANUFACTURING LTD                                                        |  |  |
|          |            |               |                                                                                                                                                        |  |  |
|          |            |               | THE INFORMATION, DATA, AND DRAWINGS EMBODIED IN THIS DOCUMENT ARE STRICTLY  CONFIDENTIAL AND ARE SUPPLIED WITH THE UNDERSTANDING THAT THEY WILL NOT BE |  |  |
|          |            |               | THE INFORMATION, DATA, AND DRAWINGS EMBODIED IN THIS DOCUMENT ARE STRICTLY                                                                             |  |  |