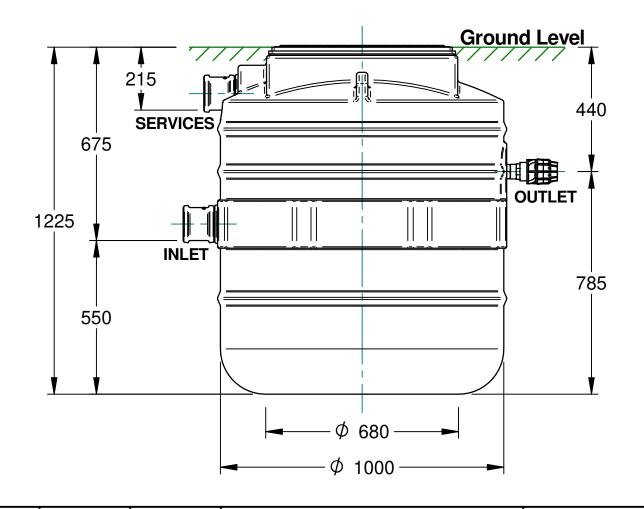

Available in single or twin pump configurations for rain water, effluent or sewage

| Revision | Issue Date | FCN Reference | COPYRIGHT Sole property of Harlequin Manufacturing Ltd All rights reserved                                                                             |  |  |
|----------|------------|---------------|--------------------------------------------------------------------------------------------------------------------------------------------------------|--|--|
|          |            |               | DISCLOSED TO ANY THIRD PARTIES WITHOUT THE PRIOR WRITTEN CONSENT OF HARLEQUIN MANUFACTURING LTD                                                        |  |  |
|          |            |               |                                                                                                                                                        |  |  |
|          |            |               | THE INFORMATION, DATA, AND DRAWINGS EMBODIED IN THIS DOCUMENT ARE STRICTLY  CONFIDENTIAL AND ARE SUPPLIED WITH THE UNDERSTANDING THAT THEY WILL NOT BE |  |  |
|          |            |               | THE INFORMATION, DATA, AND DRAWINGS EMBODIED IN THIS DOCUMENT ARE STRICTLY                                                                             |  |  |

UNLESS OTHERWISE SPECIFIED: DIMENSIONS ARE IN MM LINEAR TOLERANCE ± 0.25mm, ANGLES ±0.5°

DO NOT SCALE DRAWING – Use Figure Dimensions Only

IF IN DOUBT, ASK

| IIILE: | 800LT | Pump | Station |
|--------|-------|------|---------|
| NOTES: |       |      |         |