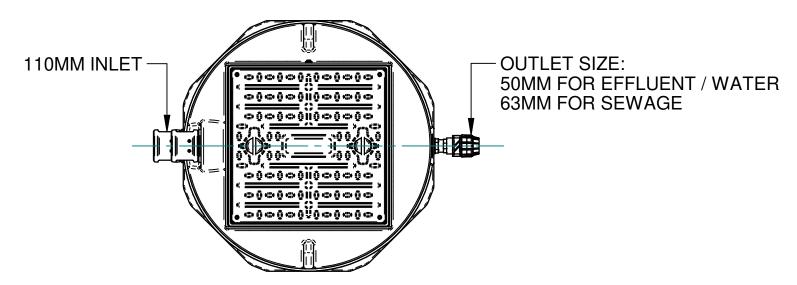

UNLESS OTHERWISE SPECIFIED: DIMENSIONS ARE IN MM LINEAR TOLERANCE ± 0.25mm, ANGLES ±0.5°

DO NOT SCALE DRAWING - Use Figure Dimensions Only IF IN DOUBT, ASK

| IIIILL: | 1100LT | Pump | Station |
|---------|--------|------|---------|
| NOTES:  |        |      |         |