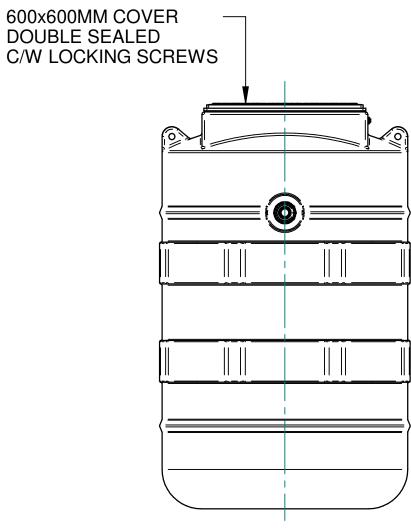

UNLESS OTHERWISE SPECIFIED: DIMENSIONS ARE IN MM LINEAR TOLERANCE ± 0.25mm, ANGLES ±0.5°

DO NOT SCALE DRAWING - Use Figure Dimensions Only IF IN DOUBT, ASK

| IIIILL: | 1100LT | Pump | Station |
|---------|--------|------|---------|
| NOTES:  |        |      |         |