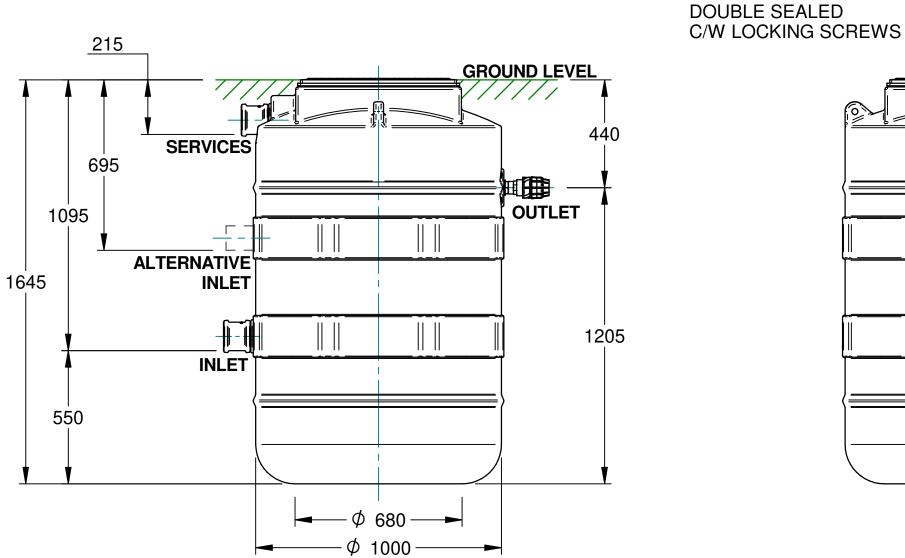

UNLESS OTHERWISE SPECIFIED: DIMENSIONS ARE IN MM LINEAR TOLERANCE ± 0.25mm, ANGLES ±0.5°

DO NOT SCALE DRAWING - Use Figure Dimensions Only IF IN DOUBT, ASK

| IIIILL: | 1100LT | Pump | Station |
|---------|--------|------|---------|
| NOTES:  |        |      |         |